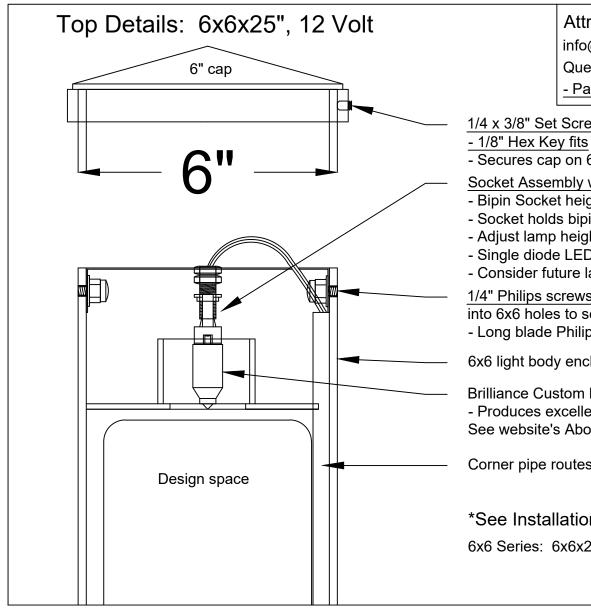

Attraction Lights - www.AttractionLights.com

info@atttractionlights.com

Questions? Call: 970-316-0019

- Parts Bags items underlined

## 1/4 x 3/8" Set Screw - 1 per cap

- Secures cap on 6x6 fixture

## Socket Assembly with lamp rod and mounting strap - 1 per 6x6

- Bipin Socket height adjustable on brass rod and stainless strap
- Socket holds bipin or MR16 lamps 12 VOLT
- Adjust lamp height to minimize glare and maximize light spread
- Single diode LED lamps produce best shadow patterns
- Consider future lamp change leave extra wire in fixture top

## 1/4" Philips screws with flange nuts as spacers thread into 6x6 holes to secure socket mounting strap

- Long blade Philips screw driver best

6x6 light body encloses lamp for shielding

Brilliance Custom LED "Long" Bipin, clear lens, 2 watt shown

- Produces excellent shadow patterns

See website's About page - LED Lamps for all options

Corner pipe routes wires to base for connection to power supply

\*See Installation sheet for full 6x6 fixture view

6x6 Series: 6x6x25" Mini Bollard